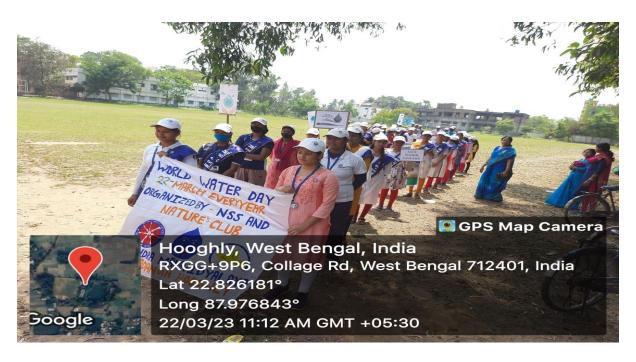

| 01:00 PM- 02:00 PM | Lunch Break                                                                                                                                                       |  |  |  |  |
|--------------------|-------------------------------------------------------------------------------------------------------------------------------------------------------------------|--|--|--|--|
| 02:00 PM-03:30 PM  | Seminar session: 1) Mr. Aryya Das, SACT, Rabindra Mahavidyalaya. Topic: World Water Day 2) Mr. Sanjay Maity, SACT, Rabindra Mahavidyalaya. Topic: World Water Day |  |  |  |  |
| 03:30 PM-03:45 PM  | Topic: World Water Day  Tea Break                                                                                                                                 |  |  |  |  |
| 03:45 PM-04:45 PM  | Cultural Programme                                                                                                                                                |  |  |  |  |
| 04:45 PM-05:00PM   | Reporting & Flag Lowering                                                                                                                                         |  |  |  |  |
|                    | Date : 23/03/2023, Thursday                                                                                                                                       |  |  |  |  |
| 08:00 AM-09:00 AM  | Reporting of the Volunteers & Flag hoisting                                                                                                                       |  |  |  |  |
| 09:00 AM-10:00 AM  | Physical Exercise & Yogason                                                                                                                                       |  |  |  |  |
| 10:00 AM-10:30 AM  | Breakfast                                                                                                                                                         |  |  |  |  |
| 10:30 AM-01:00 PM  | Medical Check-up by Vivekananda Diagnostic Centre                                                                                                                 |  |  |  |  |
| 01:00 PM- 02:00 PM | Lunch Break                                                                                                                                                       |  |  |  |  |
| 02:00 PM-03:30 PM  | Seminar session: Sri Prabir Sen, Secretary, Bishnupur Thalasaen                                                                                                   |  |  |  |  |
|                    | Guardian Society. Topic: Sickle Cell Disease- Hemophilia, Thalassaemia, genetic Disorder.                                                                         |  |  |  |  |
| 03:30 PM-03:45 PM  | Tea Break                                                                                                                                                         |  |  |  |  |
| 03:45 PM-04:45 PM  | Cultural Programme                                                                                                                                                |  |  |  |  |
| 04:45 PM-05:00PM   | Reporting & Flag Lowering                                                                                                                                         |  |  |  |  |
|                    | Date : 24/03/2023, Friday                                                                                                                                         |  |  |  |  |
| 08:00 AM-09:00 AM  | Reporting of the Volunteers & Flag hoisting                                                                                                                       |  |  |  |  |
| 09:00 AM-10:00 AM  | Yoga and its benefits                                                                                                                                             |  |  |  |  |
| 10:00 AM-10:30 AM  | Breakfast                                                                                                                                                         |  |  |  |  |
| 10:30 AM-01:00 PM  | Bratachari                                                                                                                                                        |  |  |  |  |
| 01:00 PM- 02:00 PM | Lunch Break                                                                                                                                                       |  |  |  |  |
| 02:00 PM-03:30 PM  | Seminar Session                                                                                                                                                   |  |  |  |  |
| 03:30 PM-03:45 PM  | Tea Break                                                                                                                                                         |  |  |  |  |
| 03:45 PM-04:45 PM  | Cultural Programme                                                                                                                                                |  |  |  |  |
| 04:45 PM-05:00PM   | Reporting & Flag Lowering                                                                                                                                         |  |  |  |  |
|                    | Date : 25/03/2023, Saturday                                                                                                                                       |  |  |  |  |
| 08:00 AM-09:00 AM  | Reporting of the Volunteers & Flag hoisting                                                                                                                       |  |  |  |  |
| 09:00 AM-10:15 AM  | Free hand Exercise                                                                                                                                                |  |  |  |  |
| 10:15 AM-10:45 AM  | Breakfast                                                                                                                                                         |  |  |  |  |
| 10:45 AM-01:00 PM  | Bratachari                                                                                                                                                        |  |  |  |  |
| 01:00 PM- 02:00 PM | Lunch Break                                                                                                                                                       |  |  |  |  |
| 02:00 PM-03:30 PM  | Special talk:  1) Prof. Amit Das, Assistant Professor, Programme Officer, NSS Unit-I                                                                              |  |  |  |  |