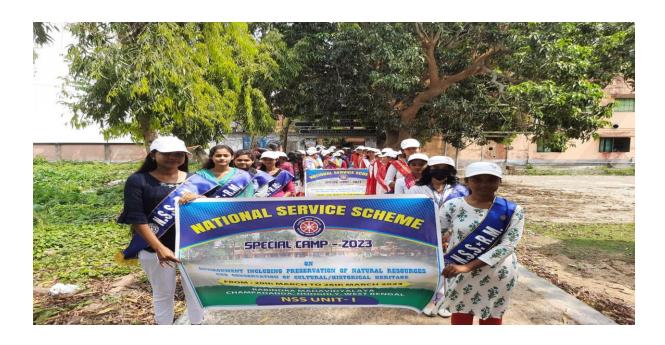

# A Short Report:

The 7 days NSS special camp was conducted by Rabindra Mahavidyalaya, Champadanga NSS units on 20<sup>th</sup> march to 26<sup>th</sup> march 2023 at college campus. The seven days of the camp were divided into various sessions like motivational speech, yoga and its benefits, bratachari, cultural programme, health awareness programme by Dr. Prakash Mallick, seminar -on prevention of Sickle Cell Diesease, awareness in blood donation , homeopathy camp, campus cleaning etc. The students actively participated in the campaign. NSS programme officers took great efforts to conduct the programme smoothly.

### **Programme Schedule:**

|                                      | Date : 20/03/2023, Monday                                                                                                   |  |  |  |  |  |  |
|--------------------------------------|-----------------------------------------------------------------------------------------------------------------------------|--|--|--|--|--|--|
| Time                                 | Subject                                                                                                                     |  |  |  |  |  |  |
| 08:00 AM-09:00 AM                    | Registration of Volunteers                                                                                                  |  |  |  |  |  |  |
| 09:00 AM-09:30 AM                    | Orientation of Rules Regulation of Special Camp and Work Plan                                                               |  |  |  |  |  |  |
| 09:30 AM-10:00 AM                    | Flag hoisting                                                                                                               |  |  |  |  |  |  |
| 10:00 AM-10:30 AM                    | Breakfast                                                                                                                   |  |  |  |  |  |  |
| 10:30 AM-11:30 AM                    | Bratachari                                                                                                                  |  |  |  |  |  |  |
| 11:30 AM-01:00 PM                    | Campus Cleaning                                                                                                             |  |  |  |  |  |  |
| 01:00 PM- 02:00 PM                   | Lunch Break                                                                                                                 |  |  |  |  |  |  |
| 02:00 PM-03:30 PM                    | Inaugural & Motivating speech by Dr. Prasanta Bhattachary Principal, Rabindra Mahavidyalaya                                 |  |  |  |  |  |  |
| 03:30 PM-03:45 PM                    | Tea Break                                                                                                                   |  |  |  |  |  |  |
| 03:45 PM-04:45 PM                    | Cultural Programme                                                                                                          |  |  |  |  |  |  |
| 04:45 PM-05:00PM                     | Reporting & Flag Lowering                                                                                                   |  |  |  |  |  |  |
|                                      | Date : 21/03/2023, Tuesday                                                                                                  |  |  |  |  |  |  |
| 08:00 AM                             | Reporting of the Volunteers & Flag hoisting                                                                                 |  |  |  |  |  |  |
| 09:00 AM-10:00 AM                    | Yoga and its benefits                                                                                                       |  |  |  |  |  |  |
| 10:00 AM-10:30 AM                    | Breakfast                                                                                                                   |  |  |  |  |  |  |
| 10:30 AM-01:00 PM                    | Tree Plantation                                                                                                             |  |  |  |  |  |  |
| 01:00 PM- 02:00 PM                   | Lunch Break                                                                                                                 |  |  |  |  |  |  |
| 02:00 PM-03:30 PM                    | Seminar Session: <b>Dr. Papiya Dutta, Assistant Professor, Rabindra Mahavidyalaya Topic: Cultural / Historical Heritage</b> |  |  |  |  |  |  |
| 03:30 PM-03:45 PM                    | Tea Break                                                                                                                   |  |  |  |  |  |  |
| 03:45 PM-04:45 PM Cultural Programme |                                                                                                                             |  |  |  |  |  |  |
| 04:45 PM-05:00PM                     | Reporting & Flag Lowering                                                                                                   |  |  |  |  |  |  |
|                                      | Date : 22/03/2023, Wednesday                                                                                                |  |  |  |  |  |  |
| 08:00 AM-09:00 AM                    | Reporting of the Volunteers & Flag hoisting                                                                                 |  |  |  |  |  |  |
| 09:00 AM-10:00 AM                    | Free hand Exercise                                                                                                          |  |  |  |  |  |  |
| 10:00 AM-10:30 AM                    | Breakfast                                                                                                                   |  |  |  |  |  |  |
| 10:30 AM-01:00 PM                    | Cleanness and Health Orientation Programme at Adopted village                                                               |  |  |  |  |  |  |